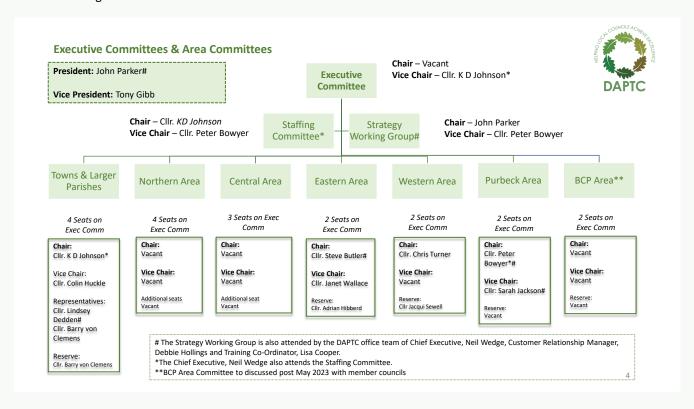

Council there is an agenda item to appoint a DAPTC Representative;
- 4. Post Annual Meeting of Council look out for dates for an onboarding meeting in your area to welcome you to the role for the period to May 2024.

If you would like more information on DAPTC and what we do the resources below may be useful. These include role profiles for Executive Committee positions and a short narrated video explaining what we do.

Access to DAPTC Role Profiles: Click Here

Access to DAPTC Training: Click Here

Access to DAPTC Working Together Webinars: Click Here

Access to DAPTC Area Committees: Click Here

To sign up to our Friday e-news direct: Click Here

We will be issuing meeting dates for those areas without Chairs/Vice Chairs in position from June/December after Annual Meetings of Council





# Which DAPTC Area is your council represented within?

Shown below is a map of Dorset showing the boundaries for the DAPTC Area Committees. The boundaries are based on the historical geographical areas of the previous District Councils.

Due to the large area of the old West Dorset District Council, DAPTC chose to split this area into two, the Western Area and the Central Area. If you are unsure as to where your council lies, please contact DAPTC for confirmation.



Key:

Blue Line - split between Western & Central Areas

**Brown Lines - Grouped Parishes** 

Coloured Parishes - Non-Members