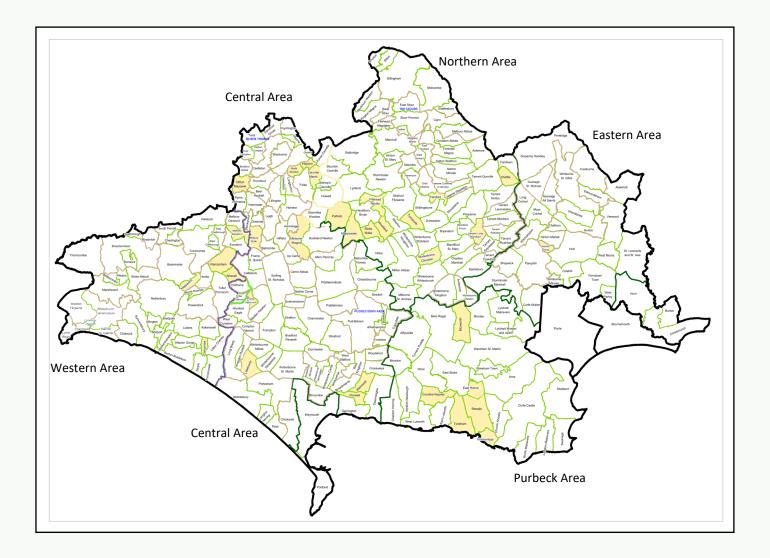

to DAPTC Training: Click Here

Access to DAPTC Working Together Webinars: Click Here

Access to DAPTC Area Committees: Click Here

To sign up to our Friday e-news direct: Click Here

We will be issuing meeting dates for those areas without Chairs/Vice Chairs in position from June/December after Annual Meetings of Council





# Which DAPTC Area is your council represented within?

Shown below is a map of Dorset showing the boundaries for the DAPTC Area Committees. The boundaries are based on the historical geographical areas of the previous District Councils.

Due to the large area of the old West Dorset District Council, DAPTC chose to split this area into two, the Western Area and the Central Area. If you are unsure as to where your council lies, please contact DAPTC for confirmation.



Key:

Blue Line - split between Western & Central Areas

**Brown Lines - Grouped Parishes** 

Coloured Parishes - Non-Members